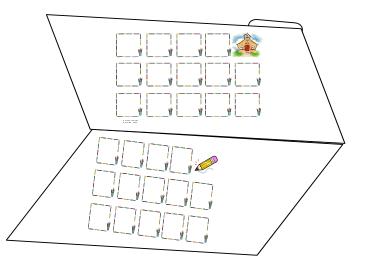

## Arabic Alphabet II ~ File Folder Game ~

- 1. Print all pages. Mount the two pages with the pencil borders around the letters and a picture of a school house and pencil onto the file folders (sideways see diagram).
- 3. Print out the colored alphabet cards. Laminate and cut out the cards . If you want to save on colored ink, print the pages in black and white.
- 5. Cut out the game labels and mount them on the front of the file folder.
- 7. Cut out the "how to play" and mount it on the outside of the folder.
- 9. Store the pieces in a plastic baggie.